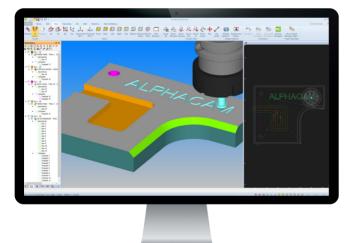

## The core functionality you need

ALPHACAM :Core is the foundation for your manufacturing needs, offering a wide range of essential functionality for part programming. Core includes the ability for CAD importing, toolpath generation, simulation, report generation, and more. Start with ALPHACAM :Core for your essential requirements, and add multipliers to build the CAM solution that meets the unique needs of your business.

#### **Key features**

- 2D 3D machining (3-Axis)
- 3D engraving (3-Axis)
- Lathe (2.5-Axis)
- Laser / waterjet (2-Axis)
- Stone cutting custom functionality (sawing, polishing, and more)
- Wire EDM (2-Axis)
- Import CAD files
- Parametric sketching
- Thread milling

- Basic multidrill functionality
- 2D CAD creation and editing
- Utilities to handle STL mesh files
- Full machining simulation
- Common line removal for CAD repair (prepare for manufacture)
- 3D disc machining
- Standard reporting functionalities, including labels