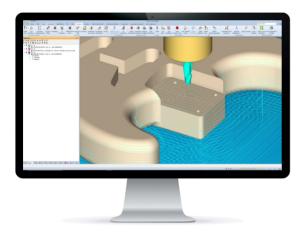

## The core functionality you need

ALPHACAM :Core is the foundation for your manufacturing needs, offering a wide range of essential functionality for part programming. Core includes the ability for CAD importing, toolpath generation, simulation, report generation, and more. Start with ALPHACAM :Core for your essential requirements, and add multipliers to build the CAM solution that meets the unique needs of your business.