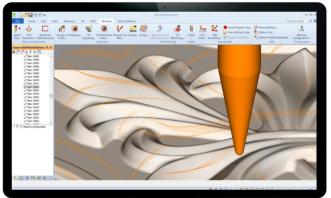

## The core functionality you need

ALPHACAM :Core is the foundation for your manufacturing needs, offering a wide range of essential functionality for part programming. Core includes the ability for CAD importing, toolpath generation, simulation, report generation, and more. Start with ALPHACAM :Core for your essential requirements, and add multipliers to build the CAM solution that meets the unique needs of your business.

#### **Key features**

- 2D 3D machining (3-Axis)
- 3D engraving (3-Axis)
- Lathe (2.5-Axis)
- Laser / waterjet (2-Axis)
- Stone cutting custom functionality (sawing, polishing, and more)
- Wire EDM (2-Axis)
- Import CAD files
- Parametric sketching
- Thread milling

- Basic multidrill functionality
- 2D CAD creation and editing
- Utilities to handle STL mesh files
- Full machining simulation
- Common line removal for CAD repair (prepare for manufacture)
- 3D disc machining
- Standard reporting functionalities, including labels